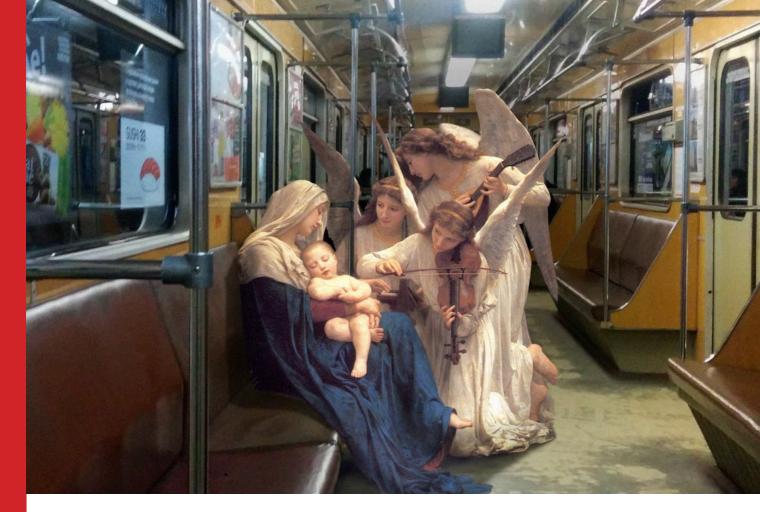

#### **Museum of Mistaken Emotions**

Unlock the three doors to a simple, profound question.

Doors are not longer Space Blocker. The Door enables connection with your true self. Who are we? And what is our fit for purpose in life? The MUME game takes you through four doors on a journey of personal discovery. It is the reunion of the consciousness and the unconscious to understand that what happens to us in life is not only fate.

Each door represents a crossing threshold like in the hero's journey, a call for an adventure, leaving your comfort zone to discover yourself at the time you support the journey of others. Play it now if you dare!

### Go into your journey and Play the Game. Know yourself.

The MUME has three Manifesto doors that represent each game level. You are allowed to play at any level you wish; not necessary to play the game levels in order. Moreover, you do not need to play all the art pieces, but the more you play, the more you discover yourself and help others to discover themselves.