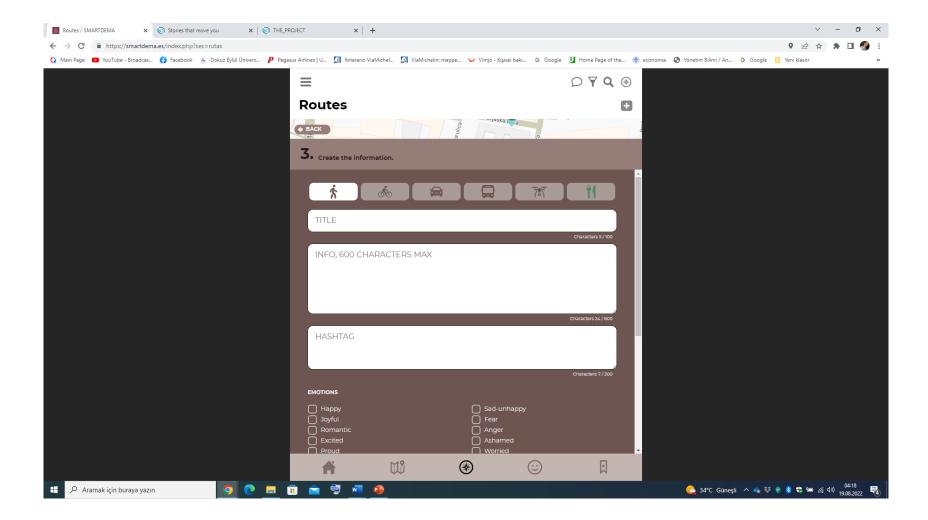

### How to create your own route

 The users have created new, different routes to reflect the special, various type of interests of citizens in Izmir.

#### – Examples of these routes:

- The Jewish heritage route
- The Vegan route by Ferry
- Urla vineyards route by bike
- Zübeyde Hanım route with her memories
- city's culture and art route
- The churches route of Alsancak
- second-hand booksellers' nostalgia route
- İzmir Clock tower and the ancient city of Agora
- Museums of Izmir
- The city archive and press history route