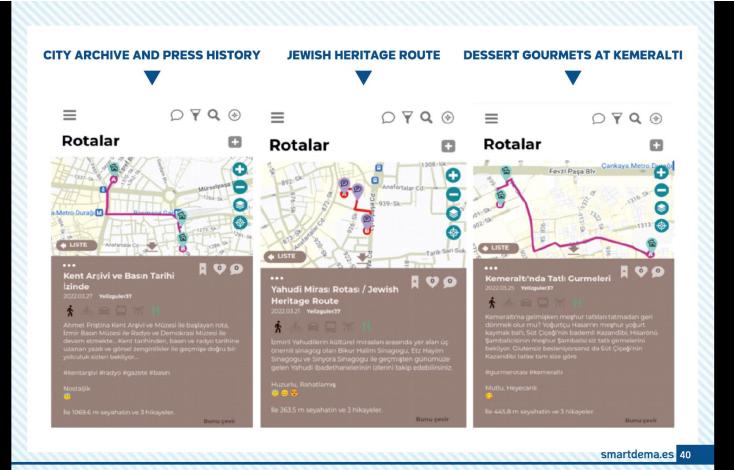

#### – Examples of these routes:

- The Jewish heritage route
- The Vegan route by Ferry
- Urla vineyards route by bike
- Zübeyde Hanım route with her memories
- city's culture and art route
- The churches route of Alsancak
- second-hand booksellers' nostalgia route
- İzmir Clock tower and the ancient city of Agora
- Museums of Izmir
- The city archive and press history route