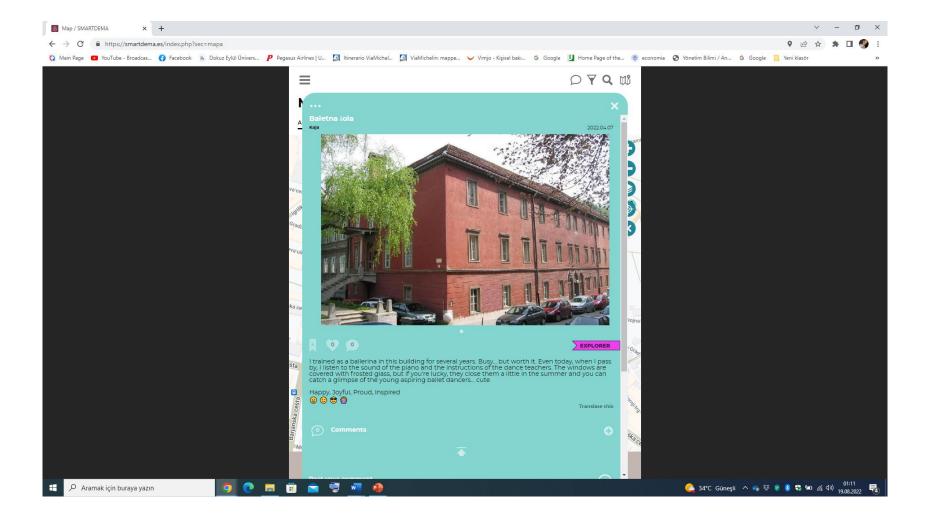

• www.smartdema.org





# Register first!



























# Routes and Stories

## **STORIES**

 The stories reflect the real sentiment of citizens/people concerning the city and destination of Izmir.



#### THE BEST ADDRESS TO BE ALONE WITH YOURSELF

Sigacik is the only place where I want to be away from everything, where I can be alone with myself, with its restful and warm atmosphere.

Its sea, air, and people are very beautiful. The only address where you can experience enjoying life.



The users until now have shared stories & routes about lesser-known, hidden, undiscovered destination spots that are worth seeing in Ljubljana, Izmir and its districts.















































# Stories from Ljubljana





# Not every stories are pleasant®















# Routes and Stories



### How to create your own route













 The users have created new, different routes to reflect the special, various type of interests of citizens in Izmir.

#### – Examples of these routes:

- The Jewish heritage route
- The Vegan route by Ferry
- Urla vineyards route by bike
- Zübeyde Hanım route with her memories
- city's culture and art route
- The churches route of Alsancak
- second-hand booksellers' nostalgia route
- İzmir Clock tower and the ancient city of Agora
- Museums of Izmir
- The city archive and press history route

# Second-hand Booksellers' Nostalgia Route (nostalgia route to old books)



At Ege Kitap ve Plak, the first stop of the route, you will go to the past among the forgotten 45 records and comics. The second stop on the route i