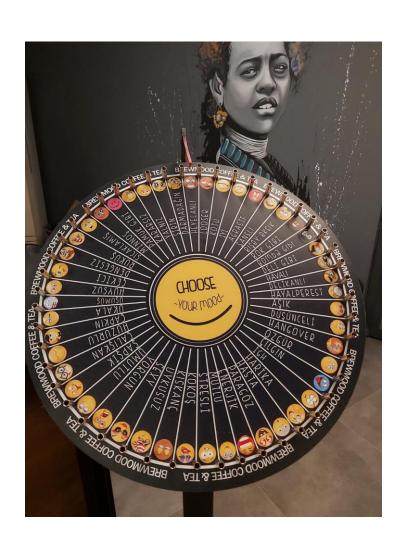

#### Observing emotion with emoticons

- Emotion manifests the mental state of the visitor. Today they are expressed on social networks (Facebook, Instagram, Twitter, ...).
- These emoticons can be positive, negative, or relational.
- We need to capture the emotions:
  - 1. Search in the tone of posts, photos, and messages, the nature of the emotions of what is
    perceived and experienced by the visitor by analyzing verbal and non-verbal corpus.
  - 2. Focus on emoticons to express emotions, a state of mind, or a feeling in the digital age.

### Capturing the emotion of visitors via emoticons

- Emotion is complex and composite.
- Emotion reflects several categories of mental dispositions, including the six fundamental facial emotions identified by Eckmann (2002).
- These are joy, anger, fear, sadness, surprise, and disgust. These emotions serve as the basis for the development of other derived emotions. They have a universal character.

Table 1 - Emotion palette to capture visitors' emotions

| Emotions | Emoticons | Natures        | Manifestations  | Expresses          |
|----------|-----------|----------------|-----------------|--------------------|
| Joy      | <u>U</u>  | Satisfaction,  | Happiness,      | A positive emotion |
|          |           | Success,       | Good mood,      |                    |
|          |           | Passion        | Contentment,    |                    |
|          |           |                | Interest        |                    |
| Anger    | 25        | Frustration,   | Closure,        | A negative emotion |
|          |           | Annoyance      | Nervousness     |                    |
| Fear     | <u> </u>  | Worry,         | Apprehension,   | A negative emotion |
|          |           | Concern        | Mistrust,       |                    |
|          |           |                | Fear            |                    |
| Sadness  | <u></u>   | Loss,          | Unsatisfaction, | A negative emotion |
|          |           | Disappointment | Affliction      |                    |
| Surprise | •         | Unexpected,    | Enthusiasm,     | A positive emotion |
|          |           | Revelation,    | Wonder,         |                    |
|          |           | Astonishment   | Inspiration     |                    |
| Disgust  | <u>@</u>  | Aversion,      | Contempt,       | A negative emotion |
|          | 3         | Reject         | Irritation      |                    |