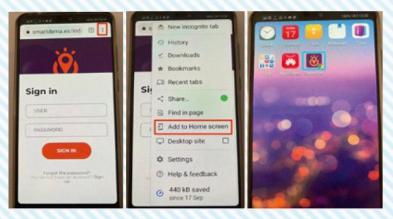

#### How to make an icon of the Web App for IOs Phones?

- Open SAFARI browser
- Type the web address smartdema.es
- Click on the red icon, and a new window will open
- Logged in once and you stayed logged
- 7Scroll down and click on Add to home screen
   Name the App SMARTDEMA.

#### How to create the icon App for Android?

- Type on the browser smartdema.es.
- The screen below will appear click on the three dots and new window will display.
- Tap on the Add to Home Screen.

#### smartdema.es