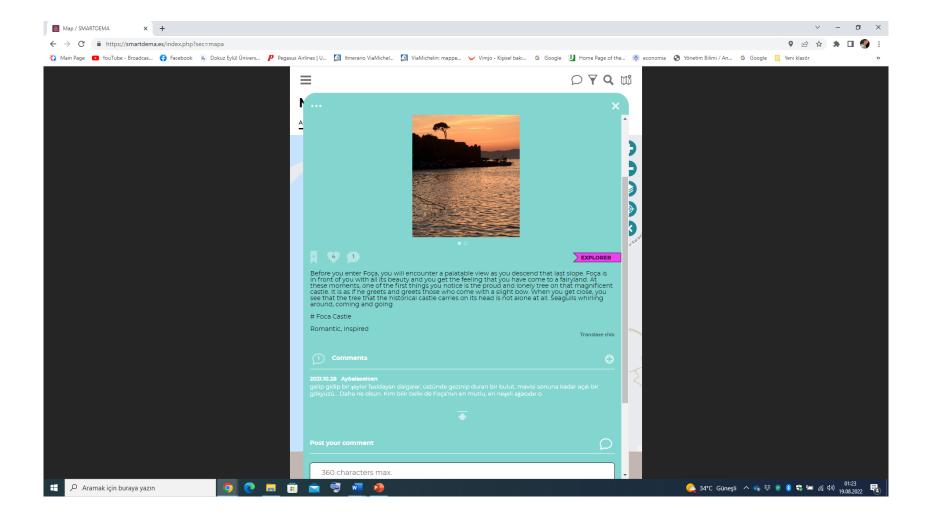

#### **HOW TO POST A STORY?**

The stories are geolocated. Your post and stories will appear by clicking on the MAP icon.

The MAP icon takes you to your last position when you used the App. If you were in Paris, it takes you to Paris. To locate you at the point you are now. The MAP has a tool on the rights ide just below the satellita layer. If you are still in Paris, no problem, keep the position.

To post the Story, you click on the map where the Story is happening or happened.

The App puts a red PIN and opens a dialogue tab. In this dialogue tab, you can see a video, photos, text, emojis, and icons graphic interface.

Each icon has a different colour. Once the red PIN is on the MAP, you choose the kind of media you want to upload. It can be simple 300 character text, a photo, a video or just emojis. Story text must exist in all formats.