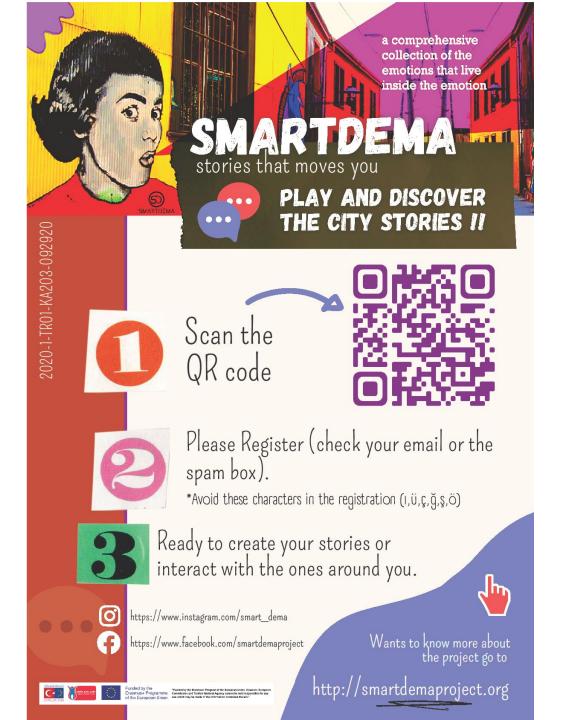

w. The MAP has a tool on the rights ide just below the satellita layer. If you are still in Paris, no problem, keep the position.

To post the Story, you click on the map where the Story is happening or happened.

The App puts a red PIN and opens a dialogue tab. In this dialogue tab, you can see a video, photos, text, emojis, and icons graphic interface.

Each icon has a different colour. Once the red PIN is on the MAP, you choose the kind of media you want to upload. It can be simple 300 character text, a photo, a video or just emojis. Story text must exist in all formats.

On the MAP, you will see your Story but other people's stories as well. Each Story has a different Media.

Media refers to video, photo, emoji...



smartdema.es

#### Go to

• www.smartdema.es

• www.smartdema.org





# Register first!



























# Routes and Stories

## **STORIES**

 The stories reflect the real sentiment of citizens/people concerning the city and destination of Izmir.



#### THE BEST ADDRESS TO BE ALONE WITH YOURSELF

Sigacik is the only place where I want to be away from everything, where I can be alone with myself, with its restful and warm atmosphere.

Its sea, air, and people are very beautiful. The only address where you can experience enjoying life.



The users until now have shared stories & routes about lesser-known, hidden, undiscovered destination spots that are worth seeing in Ljubljana, Izmir and its districts.















































# Stories from Ljubljana





# Not every stories are pleasant®















# Routes and Stori