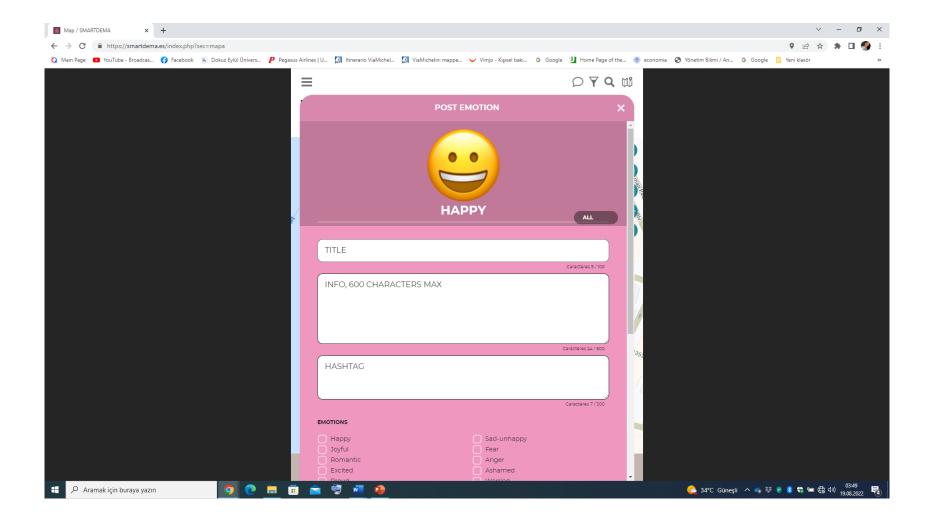

#### **HOW TO POST A STORY?**

The stories are geolocated. Your post and stories will appear by clicking on the MAP icon.

The MAP icon takes you to your last position when you used the App. If you were in Paris, it takes you to Paris. To locate you at the point you are now. The MAP has a tool on the rights ide just below the satellita layer. If you are still in Paris, no problem, keep the position.

To post the Story, you click on the map where the Story is happening or happened.

The App puts a red PIN and opens a dialogue tab. In this dialogue tab, you can see a video, photos, text, emojis, and icons graphic interface.

Each icon has a different colour. Once the red PIN is on the MAP, you choose the kind of media you want to upload. It can be simple 300 character text, a photo, a video or just emojis. Story text must exist in all formats.

On the MAP, you will see your Story but other people's stories as well. Each Story has a different Media.

Media refers to video, photo, emoji...

smartdema.es