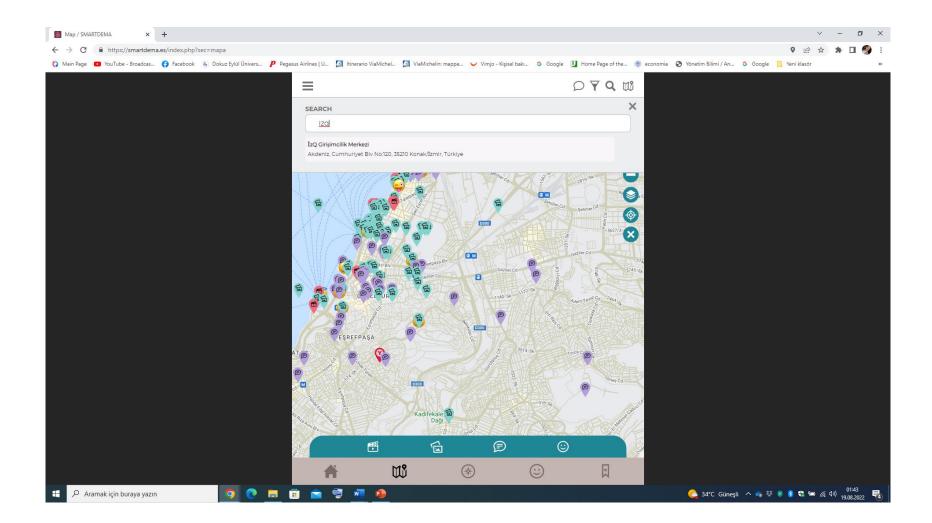

#### **HOW TO POST A STORY?**

The stories are geolocated. Your post and stories will appear by clicking on the MAP icon.

The MAP icon takes you to your last position when you used the App. If you were in Paris, it takes you to Paris. To locate you at the point you are now. The MAP has a tool on the rights ide just below the satellita layer. If you are still in Paris, no problem, keep the position.

To post the Story, you click on the map where the Story is happening or happened.

The App puts a red PIN and opens a dialogue tab. In this dialogue tab, you can see a video, photos, text, emojis, and icons graphic interface.

Each icon has a different colour. Once the red PIN is on the MAP, you choose the kind of media you want to upload. It can be simple 300 character text, a photo, a video or just emojis. Story text must exist in all formats.

On the MAP, you will see your Story but other people's stories as well. Each Story has a different Media.

Media refers to video, photo, emoji...

smartdema.es