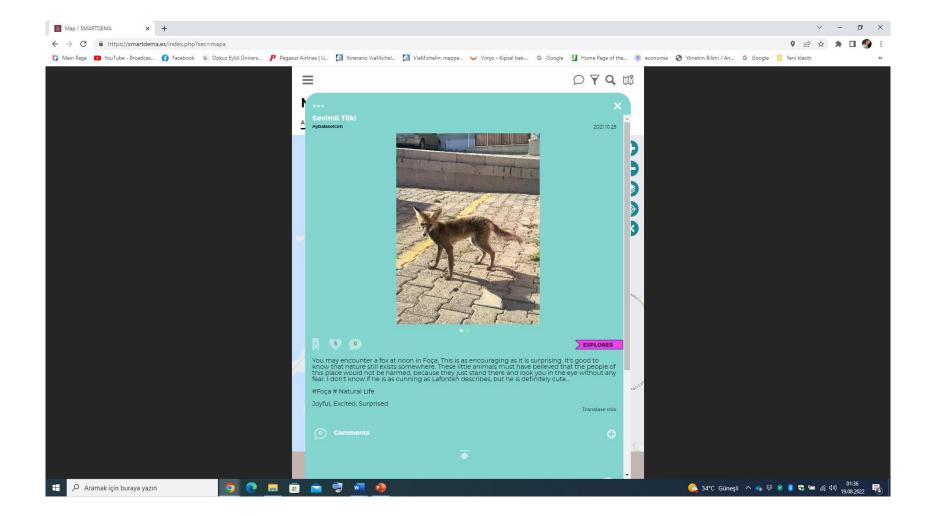

dia refers to video, photo, emoji...



smartdema.es

#### Go to

• www.smartdema.es

• www.smartdema.org





# Register first!



























# Routes and Stories

## **STORIES**

 The stories reflect the real sentiment of citizens/people concerning the city and destination of Izmir.



#### THE BEST ADDRESS TO BE ALONE WITH YOURSELF

Sigacik is the only place where I want to be away from everything, where I can be alone with myself, with its restful and warm atmosphere.

Its sea, air, and people are very beautiful. The only address where you can experience enjoying life.



The users until now have shared stories & routes about lesser-known, hidden, undiscovered destination spots that are worth seeing in Ljubljana, Izmir and its districts.















































# Stories from Ljubljana





# Not every stories are pleasant®















# Routes and Stories



### How to create your own route













 The users have created new, different routes to reflect the special, various type of interests of citizens in Izmir.

#### – Examples of these routes:

- The Jewish heritage route
- The Vegan route by Ferry
- Urla vineyards route by bike
- Zübeyde Hanım route with her memories
- city's culture and art route
- The churches route of Alsancak
- second-hand booksellers' nostalgia route
- İzmir Clock tower and the ancient city of Agora
- Museums of Izmir
- The city archive and press history route

# Second-hand Booksellers' Nostalgia Route (nostalgia route to old books)



At Ege Kitap ve Plak, the first stop of the route, you will go