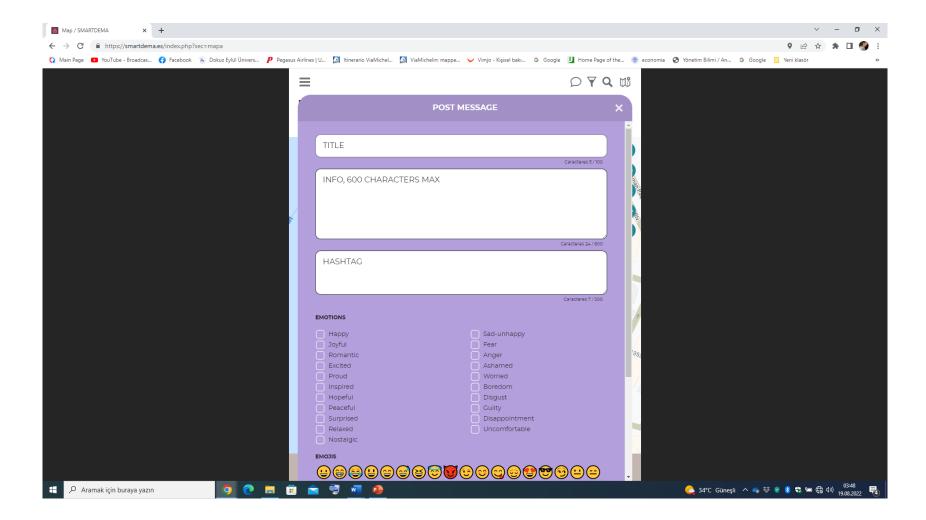

#### **HOW TO POST A STORY?**

The stories are geolocated. Your post and stories will appear by clicking on the MAP icon.

The MAP icon takes you to your last position when you used the App. If you were in Paris, it takes you to Paris. To locate you at the point you are now. The MAP has a tool on the rights ide just below the satellita layer. If you are still in Paris, no problem, keep the position.

To post the Story, you click on the map where the Story is happening or happened.

The App puts a red PIN and opens a dialogue tab. In this dialogue tab, you can see a video, photos, text, emojis, and icons graphic interface.

Each icon has a different colour. Once the red PIN is on the MAP, you choose the kind of media you want to upload. It can be simple 300 character text, a photo, a video or just emojis. Story text must exist in all formats.

On the MAP, you will see your Story but other people's stories as well. Each Story has a different Media.

Media refers to video, photo, emoji...

smartdema.es