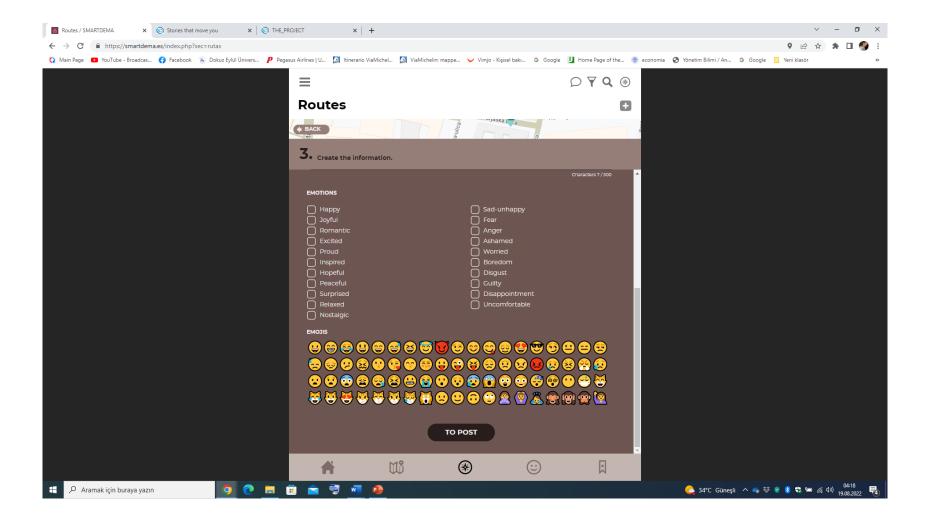

#### Observing emotion with emoticons

- Emotion manifests the mental state of the visitor. Today they are expressed on social networks (Facebook, Instagram, Twitter, ...).
- These emoticons can be positive, negative, or relational.
- We need to capture the emotions:
  - 1. Search in the tone of posts, photos, and messages, the nature of the emotions of what is
    perceived and experienced by the visitor by analyzing verbal and non-verbal corpus.
  - 2. Focus on emoticons to express emotions, a state of mind, or a feeling in the digital age.

### Capturing the emotion of visitors via emoticons

- Emotion is complex and composite.
- Emotion reflects several categories of mental dispositions, including the six fundamental facial emotions identified by Eckmann (2002).
- These are joy, anger, fear, sadness, surprise, and disgust. These emotions serve as the basis for the development of other derived emotions. They have a universal character.

Table 1 - Emotion palette to capture visitors' emotions

| Emotions | Emoticons | Natures        | Manifestations  | Expresses          |
|----------|-----------|----------------|-----------------|--------------------|
| Joy      | <u>U</u>  | Satisfaction,  | Happiness,      | A positive emotion |
|          |           | Success,       | Good mood,      |                    |
|          |           | Passion        | Contentment,    |                    |
|          |           |                | Interest        |                    |
| Anger    | 25        | Frustration,   | Closure,        | A negative emotion |
|          |           | Annoyance      | Nervousness     |                    |
| Fear     | <u> </u>  | Worry,         | Apprehension,   | A negative emotion |
|          |           | Concern        | Mistrust,       |                    |
|          |           |                | Fear            |                    |
| Sadness  | <u></u>   | Loss,          | Unsatisfaction, | A negative emotion |
|          |           | Disappointment | Affliction      |                    |
| Surprise | •         | Unexpected,    | Enthusiasm,     | A positive emotion |
|          |           | Revelation,    | Wonder,         |                    |
|          |           | Astonishment   | Inspiration     |                    |
| Disgust  | <u>@</u>  | Aversion,      | Contempt,       | A negative emotion |
|          | 3         | Reject         | Irritation      |                    |

Each icon has a different colour. Once the red PIN is on the MAP, you choose the kind of media you want to upload. It can be simple 300 character text, a photo, a video or just emojis. Story text must exist in all formats.