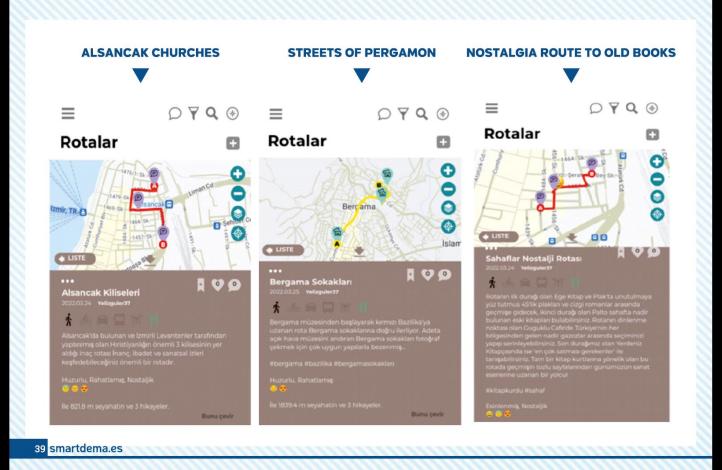

#### – Examples of these routes:

- The Jewish heritage route
- The Vegan route by Ferry
- Urla vineyards route by bike
- Zübeyde Hanım route with her memories
- city's culture and art route
- The churches route of Alsancak
- second-hand booksellers' nostalgia route
- İzmir Clock tower and the ancient city of Agora
- Museums of Izmir
- The city archive and press history route

# Second-hand Booksellers' Nostalgia Route (nostalgia route to old books)

At Ege Kitap ve Plak, the first stop of the route, you will go to the past among the forgotten 45 records and comics. The second stop on the route is Palto Sahaf which is a second-hand bookseller, you can find rare old books. At Guguklu Cafe, which is the resting point of the route, you can make your choice among rare sodas from every region of Turkey and cool off. At our last stop, Yerdeniz Bookstore, you can meet the best-selling books. This is a journey for book lovers, from the dusty pages of the past to the works of art of today.