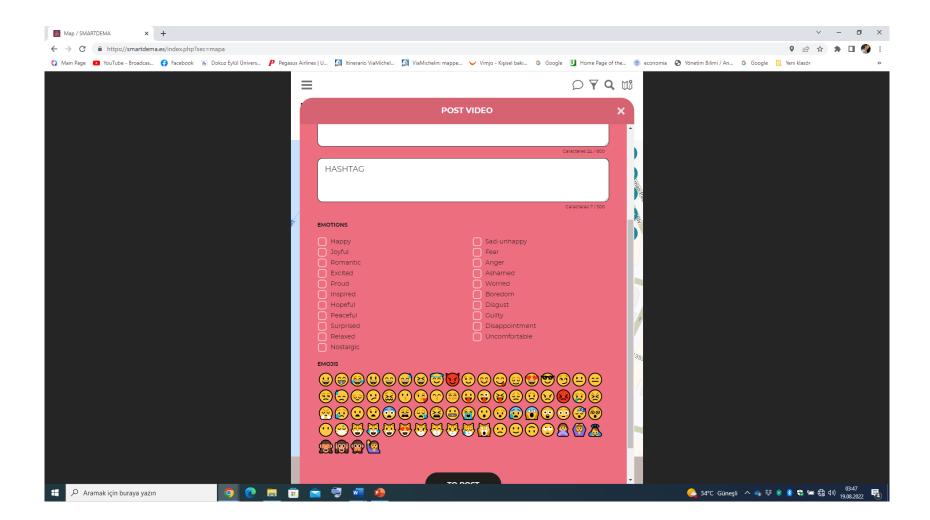

To post the Story, you click on the map where the Story is happening or happened.

The App puts a red PIN and opens a dialogue tab. In this dialogue tab, you can see a video, photos, text, emojis, and icons graphic interface.

Each icon has a different colour. Once the red PIN is on the MAP, you choose the kind of media you want to upload. It can be simple 300 character text, a photo, a video or just emojis. Story text must exist in all formats.