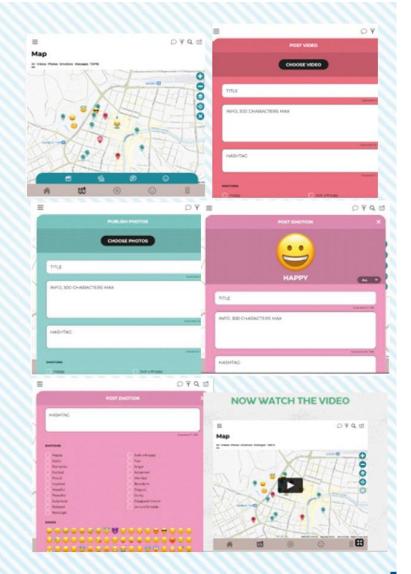

#### **HOW TO POST A STORY?**

The stories are geolocated. Your post and stories will appear by clicking on the MAP icon.

The MAP icon takes you to your last position when you used the App. If you were in Paris, it takes you to Paris. To locate you at the point you are now. The MAP has a tool on the rights ide just below the satellita layer. If you are still in Paris, no problem, keep the position.

To post the Story, you click on the map where the Story is happening or happened.

The App puts a red PIN and opens a dialogue tab. In this dialogue tab, you can see a video, photos, text, emojis, and icons graphic interface.

Each icon has a different colour. Once the red PIN is on the MAP, you choose the kind of media you want to upload. It can be simple 300 character text, a photo, a video or just emojis. Story text must exist in all formats.

On the MAP, you will see your Story but other people's stories as well. Each Story has a different Media.

Media refers to video, photo, emoji...

smartdema.es