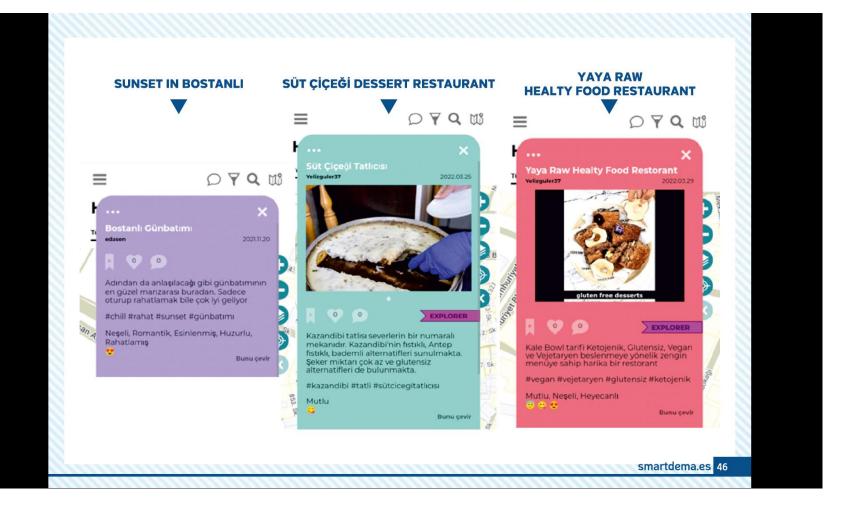

#### – Examples of these routes:

- The Jewish heritage route
- The Vegan route by Ferry
- Urla vineyards route by bike
- Zübeyde Hanım route with her memories
- city's culture and art route
- The churches route of Alsancak
- second-hand booksellers' nostalgia route
- İzmir Clock tower and the ancient city of Agora
- Museums of Izmir
- The city archive and press history route

#### **VEGAN ROUTE WITH FERRY**

#### Rotalar

Vapur İle Vegan Rotası

2022.03.24 Yellzguler37

A one-day route is waiting for you where we can breathe the sea-smelling air of Izmir. We start the day with a delicious vegan breakfast at Just Be vegan Restaurant. After a pleasant breakfast, we board the Passport-Alsancak ferry from the Bostanlı ferry port. Seagulls will accompany you on your ferry trip, which will take approximately 20 minutes. When you get off the Alsancak ferry, you can shop on Kıbrıs Şehitleri Caddesi, one of the most crowded bazaars of İzmir, or have your coffee and vegan dessert at Yaşam vegan cafe after the streets with bay windows.