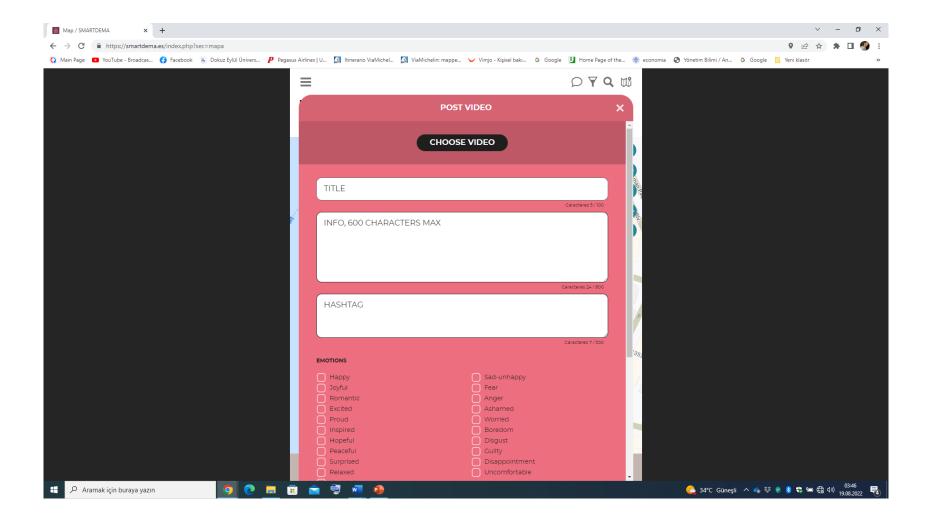

To post the Story, you click on the map where the Story is happening or happened.

The App puts a red PIN and opens a dialogue tab. In this dialogue tab, you can see a video, photos, text, emojis, and icons graphic interface.

Each icon has a different colour. Once the red PIN is on the MAP, you choose the kind of media you want to upload. It can be simple 300 character text, a photo, a video or just emojis. Story text must exist in all formats.