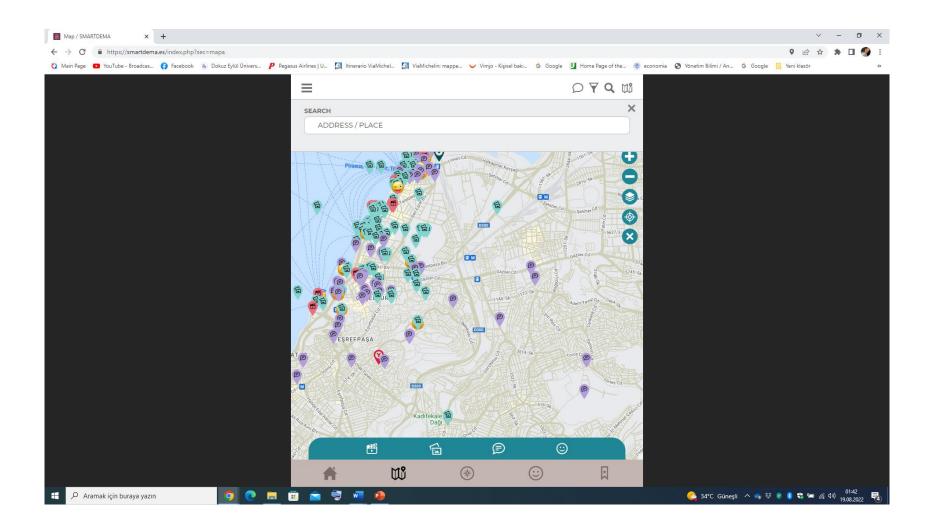

#### **HOW TO POST A STORY?**

The stories are geolocated. Your post and stories will appear by clicking on the MAP icon.

The MAP icon takes you to your last position when you used the App. If you were in Paris, it takes you to Paris. To locate you at the point you are now. The MAP has a tool on the rights ide just below the satellita layer. If you are still in Paris, no problem, keep the position.

To post the Story, you click on the map where the Story is happening or happened.

The App puts a red PIN and opens a dialogue tab. In this dialogue tab, you can see a video, photos, text, emojis, and icons graphic interface.

Each icon has a different colour. Once the red PIN is on the MAP, you choose the kind of media you want to upload. It can be simple 300 character text, a photo, a video or just emojis. Story text must exist in all formats.

On the MAP, you will see your Story but other people's stories as well. Each Story has a different Media.

Media refers to video, photo, emoji...

smartdema.es