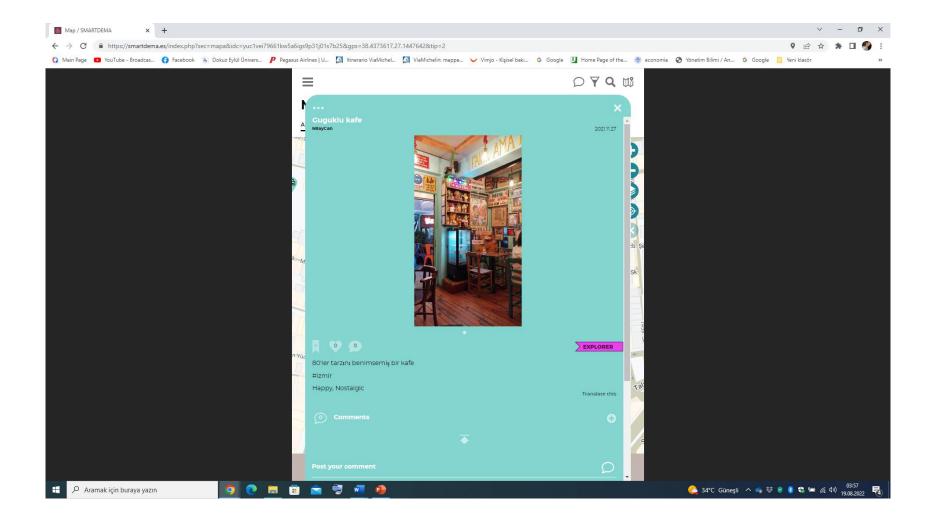

# Second-hand Booksellers' Nostalgia Route (nostalgia route to old books)

At Ege Kitap ve Plak, the first stop of the route, you will go to the past among the forgotten 45 records and comics. The second stop on the route is Palto Sahaf which is a second-hand bookseller, you can find rare old books. At Guguklu Cafe, which is the resting point of the route, you can make your choice among rare sodas from every region of Turkey and cool off. At our last stop, Yerdeniz Bookstore, you can meet the best-selling books. This is a journey for book lovers, from the dusty pages of the past to the works of art of today.