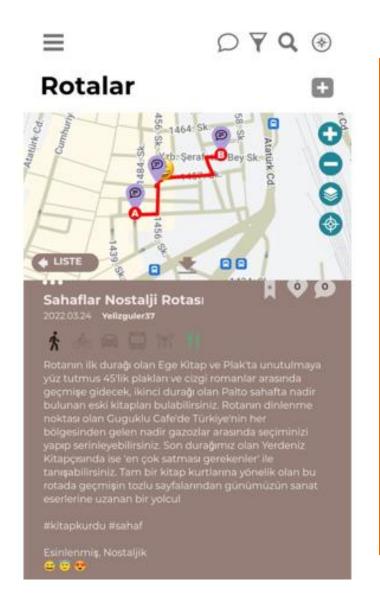

# Second-hand Booksellers' Nostalgia Route (nostalgia route to old books)

At Ege Kitap ve Plak, the first stop of the route, you will go to the past among the forgotten 45 records and comics. The second stop on the route is Palto Sahaf which is a second-hand bookseller, you can find rare old books. At Guguklu Cafe, which is the resting point of the route, you can make your choice among rare sodas from every region of Turkey and cool off. At our last stop, Yerdeniz Bookstore, you can meet the best-selling books. This is a journey for book lovers, from the dusty pages of the past to the works of art of today.