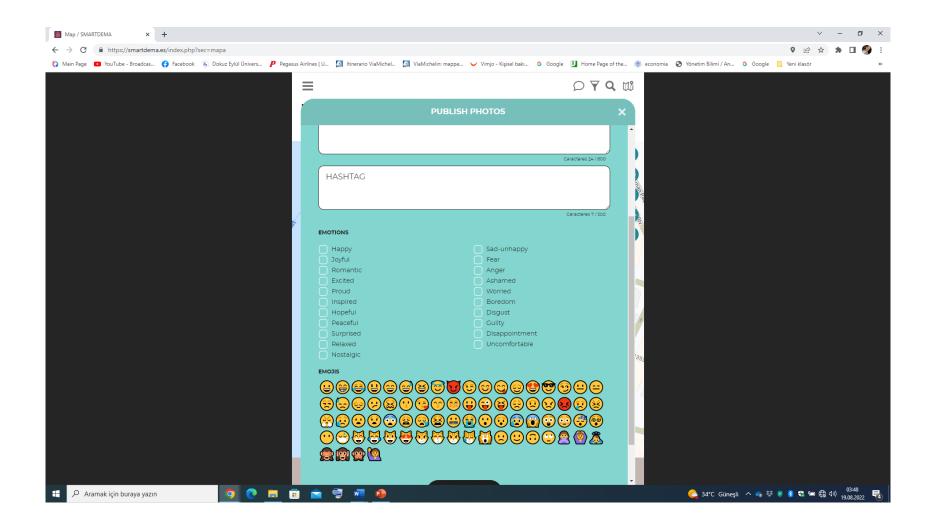

#### **HOW TO POST A STORY?**

The stories are geolocated. Your post and stories will appear by clicking on the MAP icon.

The MAP icon takes you to your last position when you used the App. If you were in Paris, it takes you to Paris. To locate you at the point you are now. The MAP has a tool on the rights ide just below the satellita layer. If you are still in Paris, no problem, keep the position.

To post the Story, you click on the map where the Story is happening or happened.

The App puts a red PIN and opens a dialogue tab. In this dialogue tab, you can see a video, photos, text, emojis, and icons graphic interface.

Each icon has a different colour. Once the red PIN is on the MAP, you choose the kind of media you want to upload. It can be simple 300 character text, a photo, a video or just emojis. Story text must exist in all formats.

On the MAP, you will see your Story but other people's stories as well. Each Story has a different Media.

Media refers to video, photo, emoji...

smartdema.es