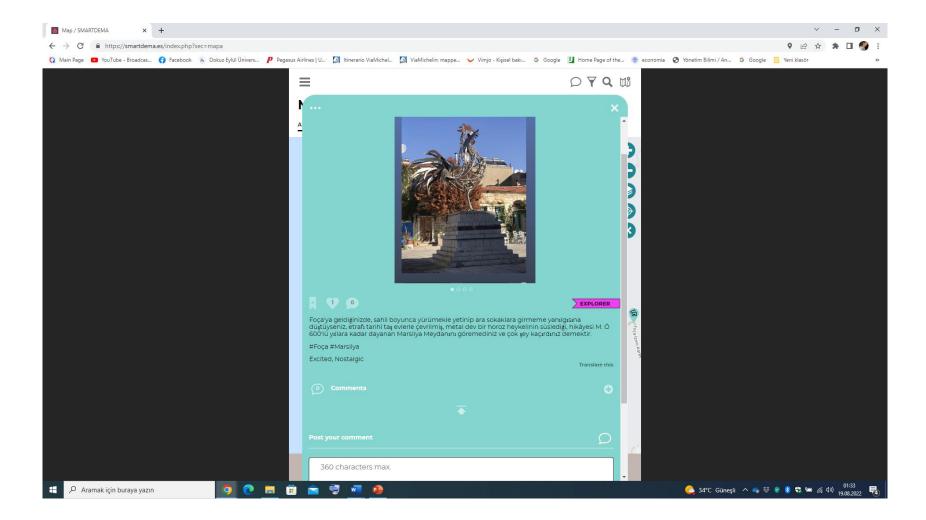

On the MAP, you will see your Story but other people's stories as well. Each Story has a different Media.

Media refers to video, photo, emoji...

smartdema.es