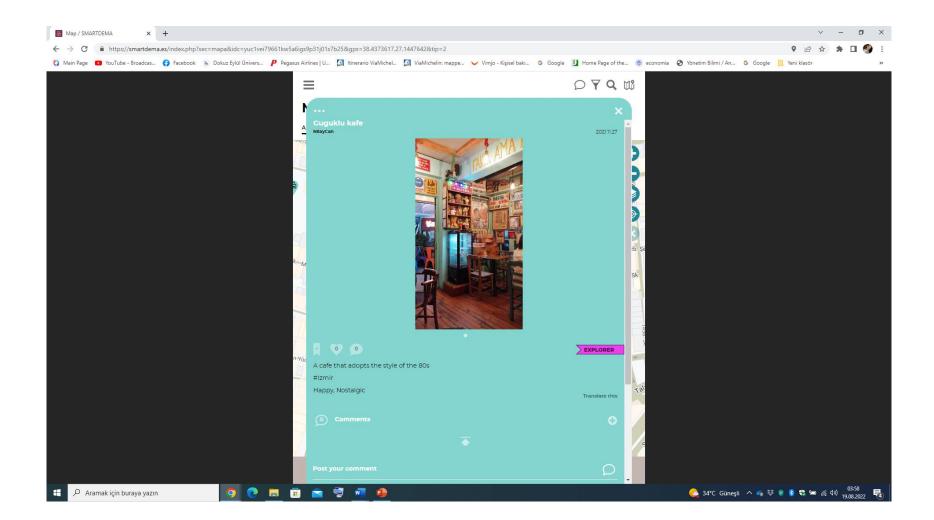

# Second-hand Booksellers' Nostalgia Route (nostalgia route to old books)

At Ege Kitap ve Plak, the first stop of the route, you will go to the past among the forgotten 45 records and comics. The second stop on the route is Palto Sahaf which is a second-hand bookseller, you can find rare old books. At Guguklu Cafe, which is the resting point of the route, you can make your choice among rare sodas from every region of Turkey and cool off. At our last stop, Yerdeniz Bookstore, you can meet the best-selling books. This is a journey for book lovers, from the dusty pages of the past to the works of art of today.