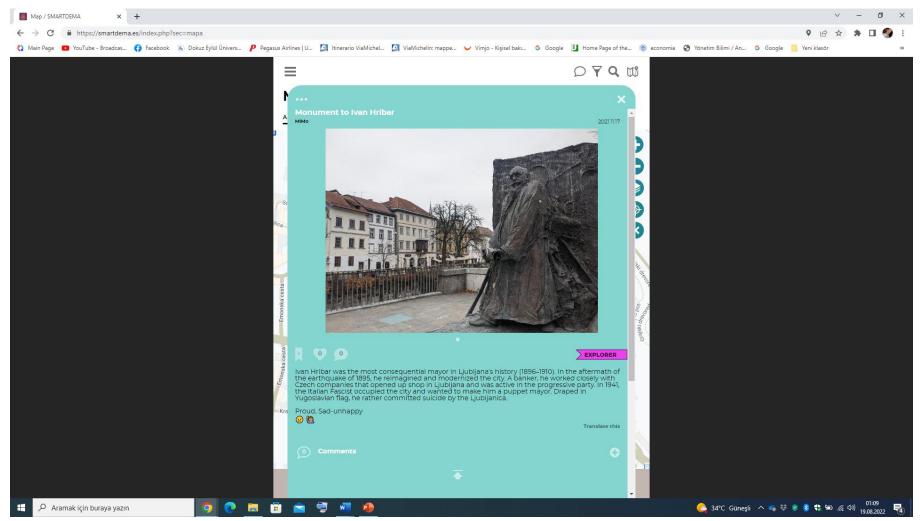

dema.es

• www.smartdema.org





# Register first!



























# Routes and Stories

## **STORIES**

 The stories reflect the real sentiment of citizens/people concerning the city and destination of Izmir.



#### THE BEST ADDRESS TO BE ALONE WITH YOURSELF

Sigacik is the only place where I want to be away from everything, where I can be alone with myself, with its restful and warm atmosphere.

Its sea, air, and people are very beautiful. The only address where you can experience enjoying life.



The users until now have shared stories & routes about lesser-known, hidden, undiscovered destination spots that are worth seeing in Ljubljana, Izmir and its districts.















































# Stories from Ljubljana





# Not every stories are pleasant®















# Routes and Stories



### How to create your own route













 The users have created new, different routes to reflect the special, various type of interests of citizens in Izmir.

#### – Examples of these routes:

- The Jewish heritage route
- The Vegan route by Ferry
- Urla vineyards route by bike
- Zübeyde Hanım route with her memories
- city's culture and art route
- The churches route of Alsancak
- second-hand booksellers' nostalgia route
- İzmir Clock tower and the ancient city of Agora
- Museums of Izmir
- The city archive and press history route

# Second-hand Booksellers' Nostalgia Route (nostalgia route to old books)



At Ege Kitap ve Plak, the first stop of the route, you will go to the past among the forgotten 45 records and comics. The second stop on the