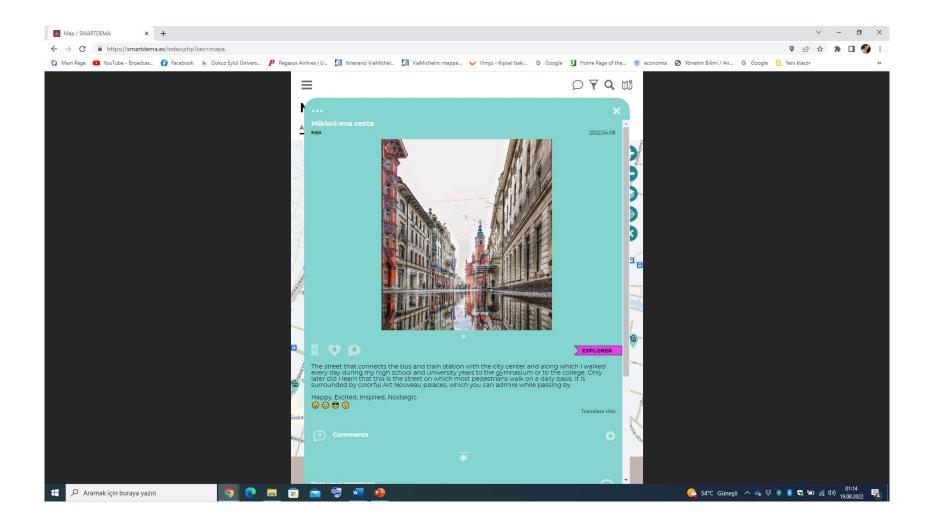

ww.smartdema.org





# Register first!



























# Routes and Stories

## **STORIES**

 The stories reflect the real sentiment of citizens/people concerning the city and destination of Izmir.



#### THE BEST ADDRESS TO BE ALONE WITH YOURSELF

Sigacik is the only place where I want to be away from everything, where I can be alone with myself, with its restful and warm atmosphere.

Its sea, air, and people are very beautiful. The only address where you can experience enjoying life.



The users until now have shared stories & routes about lesser-known, hidden, undiscovered destination spots that are worth seeing in Ljubljana, Izmir and its districts.















































# Stories from Ljubljana





# Not every stories are pleasant®















# Routes and Stories



### How to create your own route













 The users have created new, different routes to reflect the special, various type of interests of citizens in Izmir.

#### – Examples of these routes:

- The Jewish heritage route
- The Vegan route by Ferry
- Urla vineyards route by bike
- Zübeyde Hanım route with her memories
- city's culture and art route
- The churches route of Alsancak
- second-hand booksellers' nostalgia route
- İzmir Clock tower and the ancient city of Agora
- Museums of Izmir
- The city archive and press history route

# Second-hand Booksellers' Nostalgia Route (nostalgia route to old books)



At Ege Kitap ve Plak, the first stop of the route, you will go to the past among the forgotten 45 records and comics. The second stop on the route is Pa