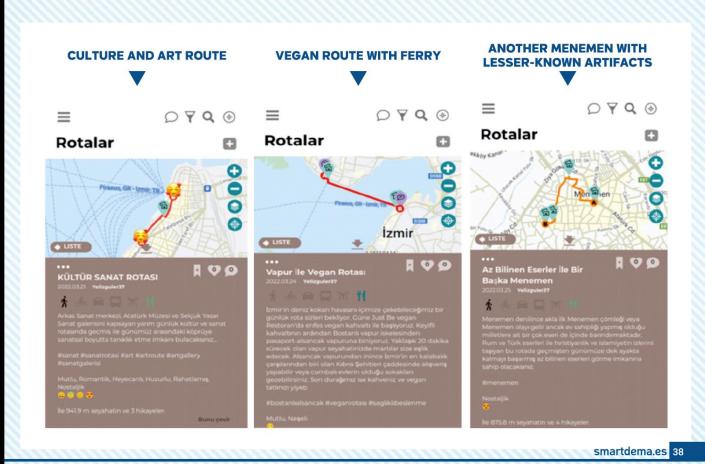

#### – Examples of these routes:

- The Jewish heritage route
- The Vegan route by Ferry
- Urla vineyards route by bike
- Zübeyde Hanım route with her memories
- city's culture and art route
- The churches route of Alsancak
- second-hand booksellers' nostalgia route
- İzmir Clock tower and the ancient city of Agora
- Museums of Izmir
- The city archive and press history route

#### **VEGAN ROUTE WITH FERRY**

#### Rotalar

Vapur İle Vegan Rotası

2022.03.24 Yellzguler37

A one-day route is waiting for you where we can breathe the sea-smelling air of Izmir. We start the day with a delicious vegan breakfast at Just Be vegan Restaurant. After a pleasant breakfast, we board the Passport-Alsancak ferry from the Bostanlı ferry port. Seagulls will accompany you on your ferry trip, which will take approximately 20 minutes. When you get off the Alsancak ferry, you can shop on Kıbrıs Şehitleri Caddesi, one of the most crowded bazaars of İzmir, or have your coffee and vegan dessert at Yaşam vegan cafe after the streets with bay windows.

2034 m

With 5101.1 m of travel and 5 stories.