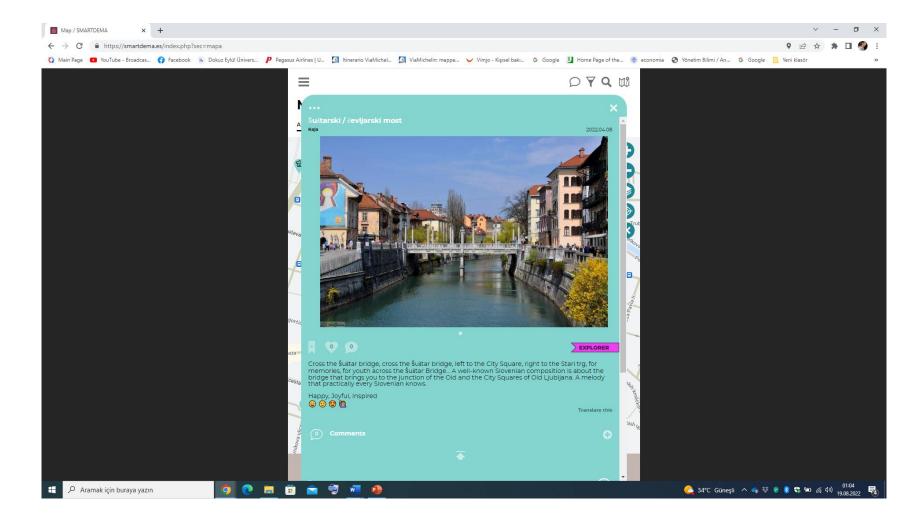

.es

• www.smartdema.org





# Register first!



























# Routes and Stories

## **STORIES**

 The stories reflect the real sentiment of citizens/people concerning the city and destination of Izmir.



#### THE BEST ADDRESS TO BE ALONE WITH YOURSELF

Sigacik is the only place where I want to be away from everything, where I can be alone with myself, with its restful and warm atmosphere.

Its sea, air, and people are very beautiful. The only address where you can experience enjoying life.



The users until now have shared stories & routes about lesser-known, hidden, undiscovered destination spots that are worth seeing in Ljubljana, Izmir and its districts.















































# Stories from Ljubljana





# Not every stories are pleasant®















# Routes and Stories



### How to create your own route













 The users have created new, different routes to reflect the special, various type of interests of citizens in Izmir.

#### – Examples of these routes:

- The Jewish heritage route
- The Vegan route by Ferry
- Urla vineyards route by bike
- Zübeyde Hanım route with her memories
- city's culture and art route
- The churches route of Alsancak
- second-hand booksellers' nostalgia route
- İzmir Clock tower and the ancient city of Agora
- Museums of Izmir
- The city archive and press history route

# Second-hand Booksellers' Nostalgia Route (nostalgia route to old books)



At Ege Kitap ve Plak, the first stop of the route, you will go to the past among the forgotten 45 records and comics. The second stop on the rou