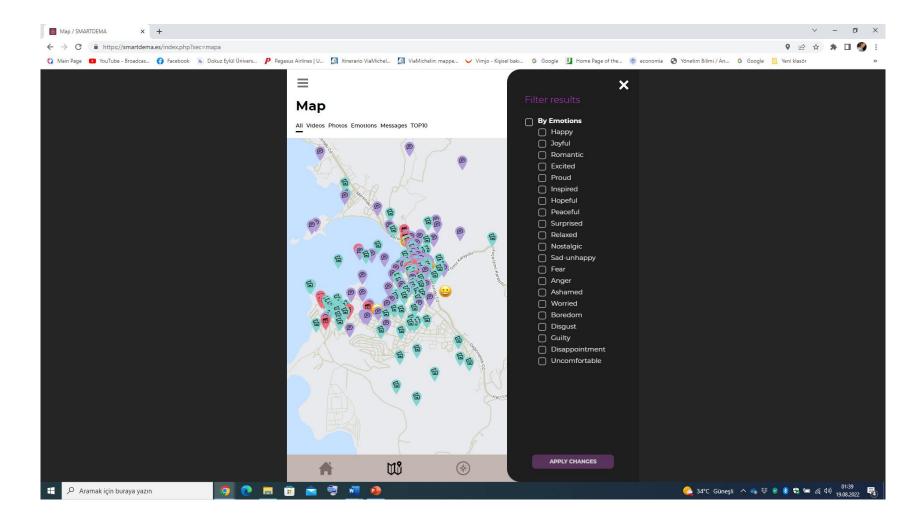

# What can we do with this data?

- By proposing to visitors to express their emotion(s) by selecting from a panel of emoticons, it then becomes possible to capture moments of satisfaction (positive emotion) and moments of disappointment (negative emotions).
- The use of location data will make it possible to associate a place/point of interest with the emotions expressed.
- Thanks to the app., we can capture the sense of emotion expressed by visitors/users
- The data generated by the app. promote an understanding of visitors' needs and behaviour to improve and individualise the tourism offer.
- Ways for destinations to stand out and differentiate themselves.
- It would be possible to respond to the following questions:
  - how can a destination be enhanced through emotion?
  - how a destination can explore visitors' emotions during and after their journey
  - how to make their visits enriching experiences.

#### **HOW TO POST A STORY?**

The stories are geolocated. Your post and stories will appear by clicking on the MAP icon.

The MAP icon takes you to your last position when you used the App. If you were in Paris, it takes you to Paris. To locate you at the point you are now. The MAP has a tool on the rights ide just below the satellita layer. If you are still in Paris, no problem, keep the position.

To post the Story, you click on the map where the Story is happening or happened.

The App puts a red PIN and opens a dialogue tab. In this dialogue tab, you can see a video, photos, text, emojis, and icons graphic interface.

Each icon has a different colour. Once the red PIN is on the MAP, you choose the kind of media you want to upload. It can be simple 300 character text, a photo, a video or just emojis. Story text must exist in all formats.

On the MAP, you will see your Story but other people's stories as well. Each Story has a different Media.

Media refers to video, photo, emoji...

smartdema.es