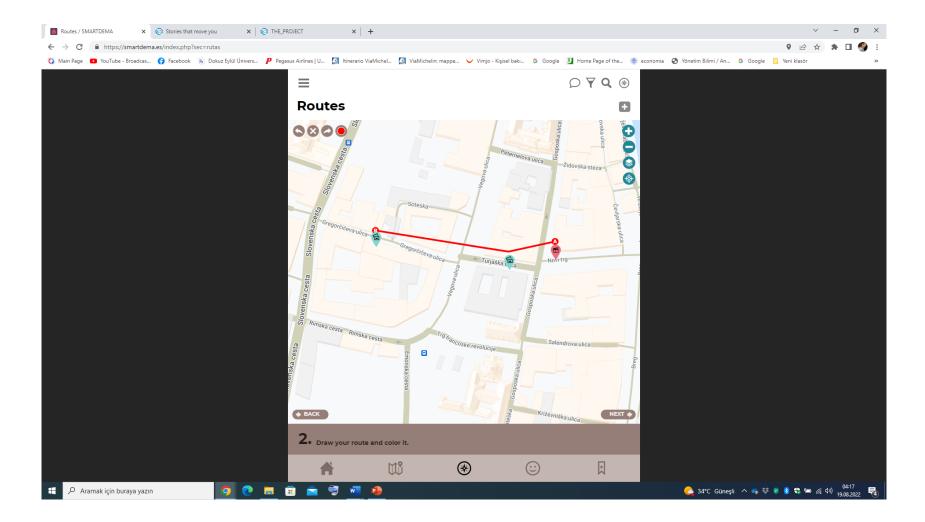

### How to create your own route

 The users have created new, different routes to reflect the special, various type of interests of citizens in Izmir.

#### – Examples of these routes:

- The Jewish heritage route
- The Vegan route by Ferry
- Urla vineyards route by bike
- Zübeyde Hanım route with her memories
- city's culture and art route
- The churches route of Alsancak
- second-hand booksellers' nostalgia route
- İzmir Clock tower and the ancient city of Agora
- Museums of Izmir
- The city archive and press history route