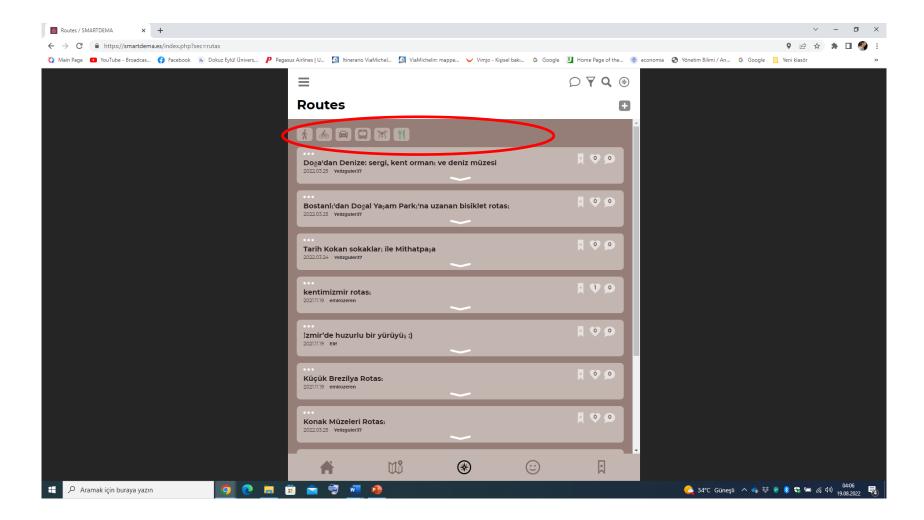

# Routes and Stories

### How to create your own route

 The users have created new, different routes to reflect the special, various type of interests of citizens in Izmir.

#### – Examples of these routes:

- The Jewish heritage route
- The Vegan route by Ferry
- Urla vineyards route by bike
- Zübeyde Hanım route with her memories
- city's culture and art route
- The churches route of Alsancak
- second-hand booksellers' nostalgia route
- İzmir Clock tower and the ancient city of Agora
- Museums of Izmir
- The city archive and press history route