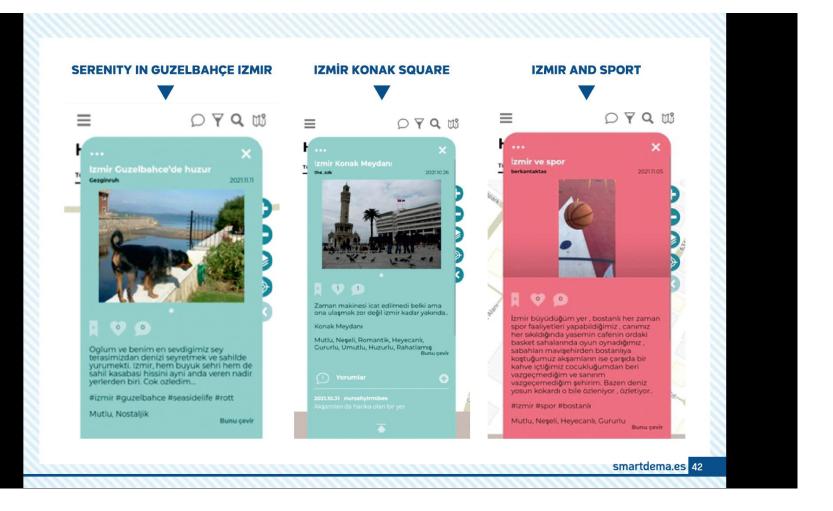

## **STORIES**

 The stories reflect the real sentiment of citizens/people concerning the city and destination of Izmir.

The users until now have shared stories & routes about lesser-known, hidden, undiscovered destination spots that are worth seeing in Ljubljana, Izmir and its districts.