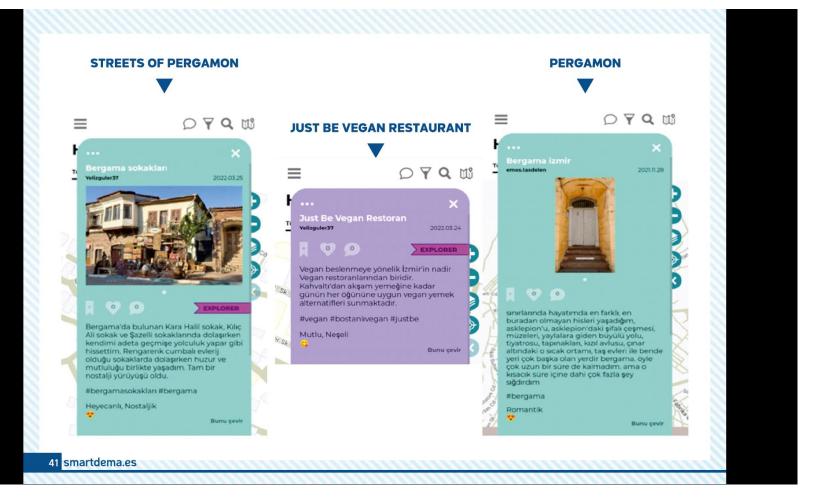

The users until now have shared stories & routes about lesser-known, hidden, undiscovered destination spots that are worth seeing in Ljubljana, Izmir and its districts.

#### – Examples of these routes:

- The Jewish heritage route
- The Vegan route by Ferry
- Urla vineyards route by bike
- Zübeyde Hanım route with her memories
- city's culture and art route
- The churches route of Alsancak
- second-hand booksellers' nostalgia route
- İzmir Clock tower and the ancient city of Agora
- Museums of Izmir
- The city archive and press history route

#### **VEGAN ROUTE WITH FERRY**

#### Rotalar

Vapur İle Vegan Rotası

2022.03.24 Yellzguler37

A one-day route is waiting for you where we can breathe the sea-smelling air of Izmir. We start the day with a delicious vegan breakfast at Just Be vegan Restaurant. After a pleasant breakfast, we board the Passport-Alsancak ferry from the Bostanlı ferry port. Seagulls will accompany you on your ferry trip, which will take approximately 20 minutes. When you get off the Alsancak ferry, you can shop on Kıbrıs Şehitleri Caddesi, one of the most crowded bazaars of İzmir, or have your coffee and vegan dessert at Yaşam vegan cafe after the streets with bay windows.