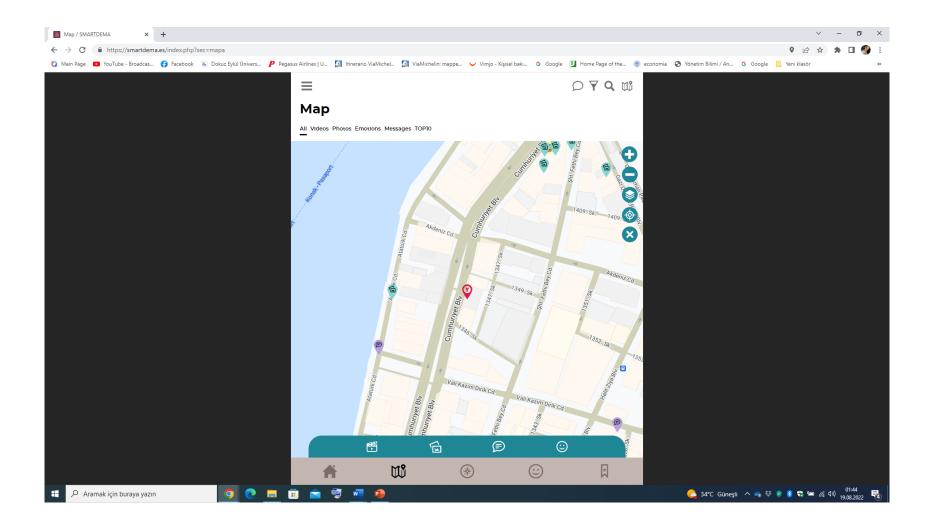

#### **HOW TO POST A STORY?**

The stories are geolocated. Your post and stories will appear by clicking on the MAP icon.

The MAP icon takes you to your last position when you used the App. If you were in Paris, it takes you to Paris. To locate you at the point you are now. The MAP has a tool on the rights ide just below the satellita layer. If you are still in Paris, no problem, keep the position.

To post the Story, you click on the map where the Story is happening or happened.

The App puts a red PIN and opens a dialogue tab. In this dialogue tab, you can see a video, photos, text, emojis, and icons graphic interface.

On the MAP, you will see your Story but other people's stories as well. Each Story has a different Media.

Media refers to video, photo, emoji...

smartdema.es