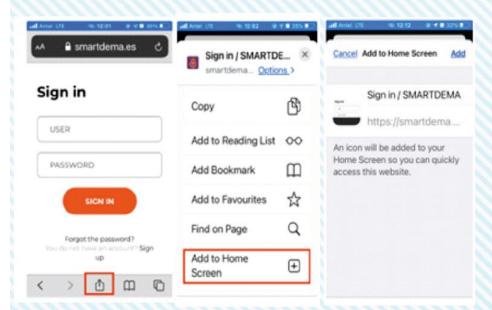

#### How to make an icon of the Web App for IOs Phones?

- Open SAFARI browser
- Type the web address smartdema.es
- Click on the red icon, and a new window will open
- Logged in once and you stayed logged
- 7Scroll down and click on Add to home screen
   Name the App SMARTDEMA.

#### How to create the icon App for Android?

- Type on the browser smartdema.es.
- The screen below will appear click on the three dots and new window will display.
- Tap on the Add to Home Screen.