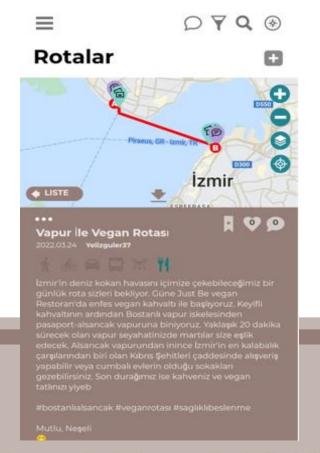

#### **VEGAN ROUTE WITH FERRY**

#### Rotalar

Vapur İle Vegan Rotası

2022.03.24 Yellzguler37

A one-day route is waiting for you where we can breathe the sea-smelling air of Izmir. We start the day with a delicious vegan breakfast at Just Be vegan Restaurant. After a pleasant breakfast, we board the Passport-Alsancak ferry from the Bostanlı ferry port. Seagulls will accompany you on your ferry trip, which will take approximately 20 minutes. When you get off the Alsancak ferry, you can shop on Kıbrıs Şehitleri Caddesi, one of the most crowded bazaars of İzmir, or have your coffee and vegan dessert at Yaşam vegan cafe after the streets with bay windows.