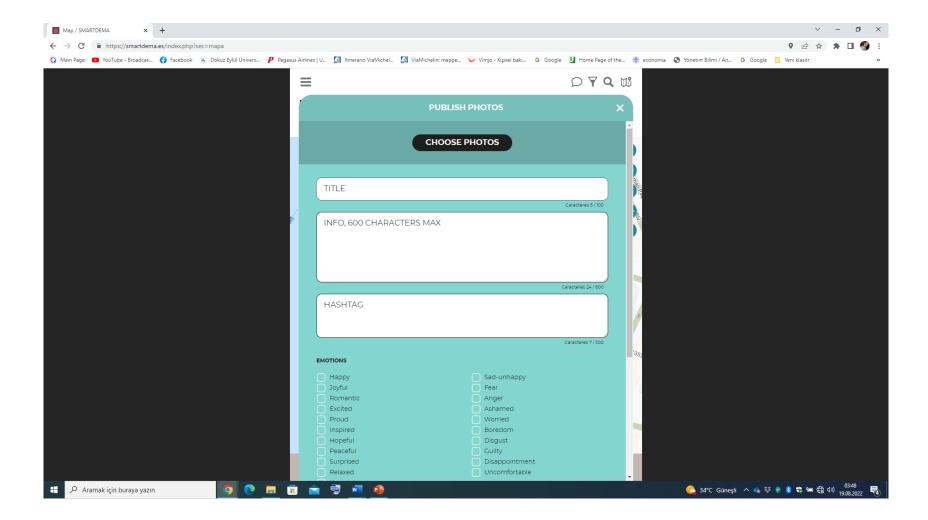

To post the Story, you click on the map where the Story is happening or happened.

The App puts a red PIN and opens a dialogue tab. In this dialogue tab, you can see a video, photos, text, emojis, and icons graphic interface.

Each icon has a different colour. Once the red PIN is on the MAP, you choose the kind of media you want to upload. It can be simple 300 character text, a photo, a video or just emojis. Story text must exist in all formats.