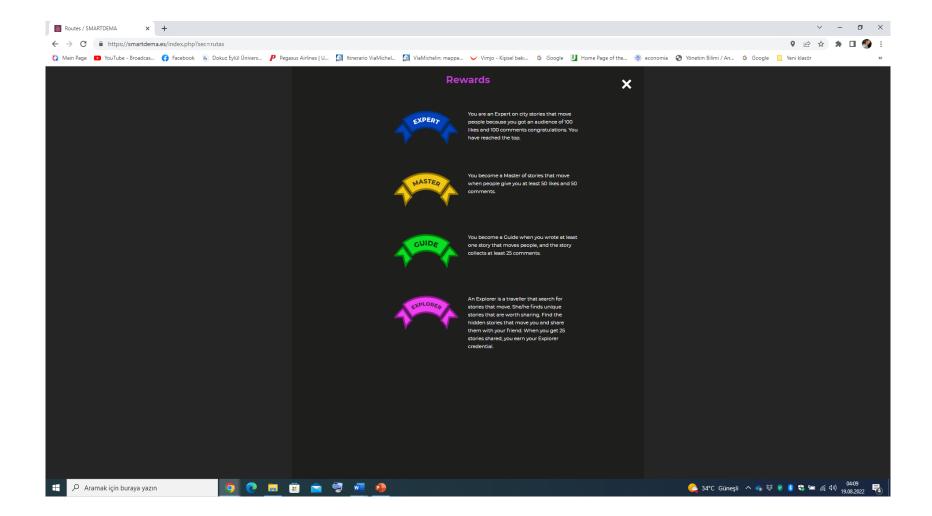

# Routes and Stories

## **STORIES**

 The stories reflect the real sentiment of citizens/people concerning the city and destination of Izmir.

The users until now have shared stories & routes about lesser-known, hidden, undiscovered destination spots that are worth seeing in Ljubljana, Izmir and its districts.

### How to create your own route

 The users have created new, different routes to reflect the special, various type of interests of citizens in Izmir.