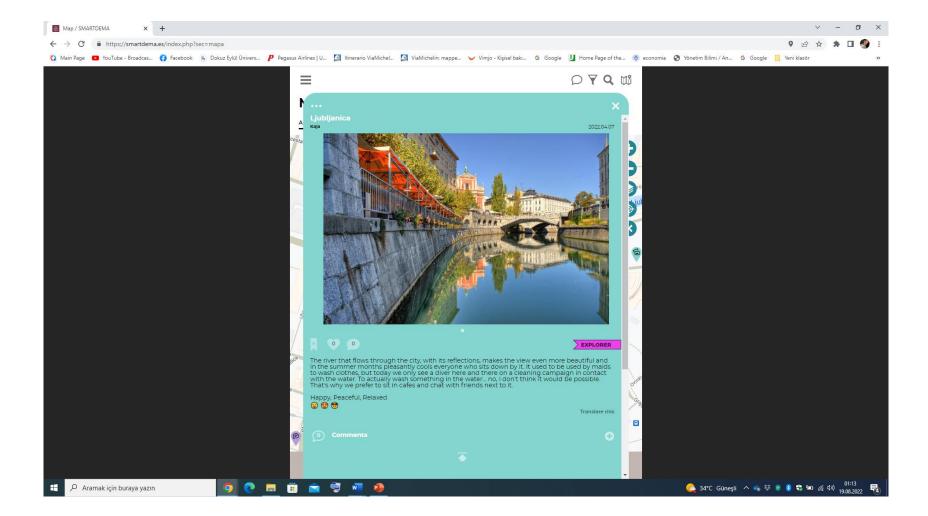

www.smartdema.org





# Register first!



























# Routes and Stories

## **STORIES**

 The stories reflect the real sentiment of citizens/people concerning the city and destination of Izmir.



#### THE BEST ADDRESS TO BE ALONE WITH YOURSELF

Sigacik is the only place where I want to be away from everything, where I can be alone with myself, with its restful and warm atmosphere.

Its sea, air, and people are very beautiful. The only address where you can experience enjoying life.



The users until now have shared stories & routes about lesser-known, hidden, undiscovered destination spots that are worth seeing in Ljubljana, Izmir and its districts.















































# Stories from Ljubljana





# Not every stories are pleasant®















# Routes and Stories



### How to create your own route













 The users have created new, different routes to reflect the special, various type of interests of citizens in Izmir.

#### – Examples of these routes:

- The Jewish heritage route
- The Vegan route by Ferry
- Urla vineyards route by bike
- Zübeyde Hanım route with her memories
- city's culture and art route
- The churches route of Alsancak
- second-hand booksellers' nostalgia route
- İzmir Clock tower and the ancient city of Agora
- Museums of Izmir
- The city archive and press history route

# Second-hand Booksellers' Nostalgia Route (nostalgia route to old books)



At Ege Kitap ve Plak, the first stop of the route, you will go to the past among the forgotten 45 records and comics. The second stop on the route is