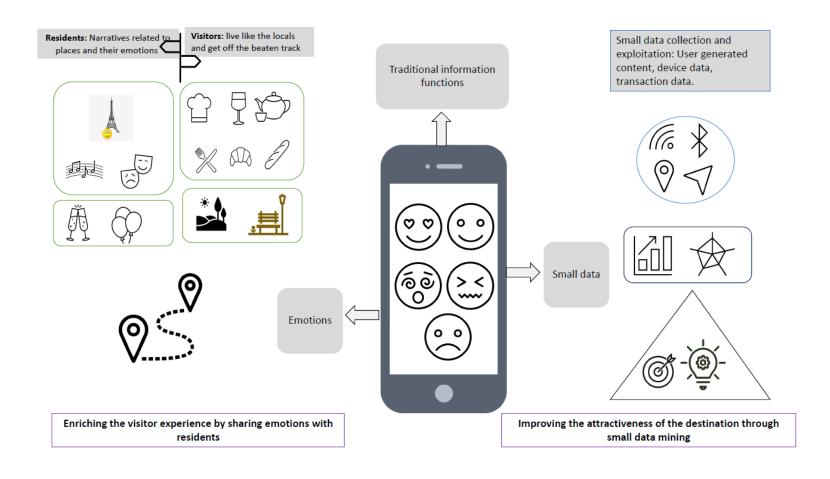

# The place of emotions in the tourism experience managed by destinations

Figure 1 - The place of emotions in the tourism experience managed by destinations

| 1                                                                                                                                                                                                                                                                                                                                                                                                                                                                                                                                                                                                                                                                                                                                                                                                                                                                                                                                                                                                                                                                                                                                                                                                                                                                                                                                                                                                                                                                                                                                                                                                                                                                                                                                                                                                                                                                                                                                                                                                                                                                                                                              | Category                                                                                                 | Example of content (not exhaustive)                                                                                |
|--------------------------------------------------------------------------------------------------------------------------------------------------------------------------------------------------------------------------------------------------------------------------------------------------------------------------------------------------------------------------------------------------------------------------------------------------------------------------------------------------------------------------------------------------------------------------------------------------------------------------------------------------------------------------------------------------------------------------------------------------------------------------------------------------------------------------------------------------------------------------------------------------------------------------------------------------------------------------------------------------------------------------------------------------------------------------------------------------------------------------------------------------------------------------------------------------------------------------------------------------------------------------------------------------------------------------------------------------------------------------------------------------------------------------------------------------------------------------------------------------------------------------------------------------------------------------------------------------------------------------------------------------------------------------------------------------------------------------------------------------------------------------------------------------------------------------------------------------------------------------------------------------------------------------------------------------------------------------------------------------------------------------------------------------------------------------------------------------------------------------------|----------------------------------------------------------------------------------------------------------|--------------------------------------------------------------------------------------------------------------------|
| Information for visitors<br>produced by the<br>territory's stakeholders                                                                                                                                                                                                                                                                                                                                                                                                                                                                                                                                                                                                                                                                                                                                                                                                                                                                                                                                                                                                                                                                                                                                                                                                                                                                                                                                                                                                                                                                                                                                                                                                                                                                                                                                                                                                                                                                                                                                                                                                                                                        | Points of interest                                                                                       | Museums, archaeological sites, monuments, churches, Parks and gardens                                              |
| and distributed by the tourist offices                                                                                                                                                                                                                                                                                                                                                                                                                                                                                                                                                                                                                                                                                                                                                                                                                                                                                                                                                                                                                                                                                                                                                                                                                                                                                                                                                                                                                                                                                                                                                                                                                                                                                                                                                                                                                                                                                                                                                                                                                                                                                         | Ticketing and activities                                                                                 | Theaters, Exhibitions Guiding, visits, concierge service, Leisure Shopping,                                        |
|                                                                                                                                                                                                                                                                                                                                                                                                                                                                                                                                                                                                                                                                                                                                                                                                                                                                                                                                                                                                                                                                                                                                                                                                                                                                                                                                                                                                                                                                                                                                                                                                                                                                                                                                                                                                                                                                                                                                                                                                                                                                                                                                | Local information                                                                                        | Local time Weather, Temperature Tourist office,                                                                    |
|                                                                                                                                                                                                                                                                                                                                                                                                                                                                                                                                                                                                                                                                                                                                                                                                                                                                                                                                                                                                                                                                                                                                                                                                                                                                                                                                                                                                                                                                                                                                                                                                                                                                                                                                                                                                                                                                                                                                                                                                                                                                                                                                | Mobility to destination                                                                                  | Schedules and Lines<br>Mobility solutions (walking, cycling, bus,<br>streetcar, metro, etc.)<br>Route calculation, |
|                                                                                                                                                                                                                                                                                                                                                                                                                                                                                                                                                                                                                                                                                                                                                                                                                                                                                                                                                                                                                                                                                                                                                                                                                                                                                                                                                                                                                                                                                                                                                                                                                                                                                                                                                                                                                                                                                                                                                                                                                                                                                                                                | Food and Lodging                                                                                         | Hotels Restaurants Bars Caterers,                                                                                  |
| information for visitors<br>produced by residents                                                                                                                                                                                                                                                                                                                                                                                                                                                                                                                                                                                                                                                                                                                                                                                                                                                                                                                                                                                                                                                                                                                                                                                                                                                                                                                                                                                                                                                                                                                                                                                                                                                                                                                                                                                                                                                                                                                                                                                                                                                                              | Storytelling by residents about their attachment to the place in relation to their experiences, uses and | based on time at destination, budget, and                                                                          |
|                                                                                                                                                                                                                                                                                                                                                                                                                                                                                                                                                                                                                                                                                                                                                                                                                                                                                                                                                                                                                                                                                                                                                                                                                                                                                                                                                                                                                                                                                                                                                                                                                                                                                                                                                                                                                                                                                                                                                                                                                                                                                                                                | practices.                                                                                               |                                                                                                                    |
| Residents: Narratives related purpless and their emotions with the places and the places are the places and their emotions with the places and the places are the places are the places and the places are the |                                                                                                          | Small data collection and exploitation: User generated content, device data, transaction data.                     |