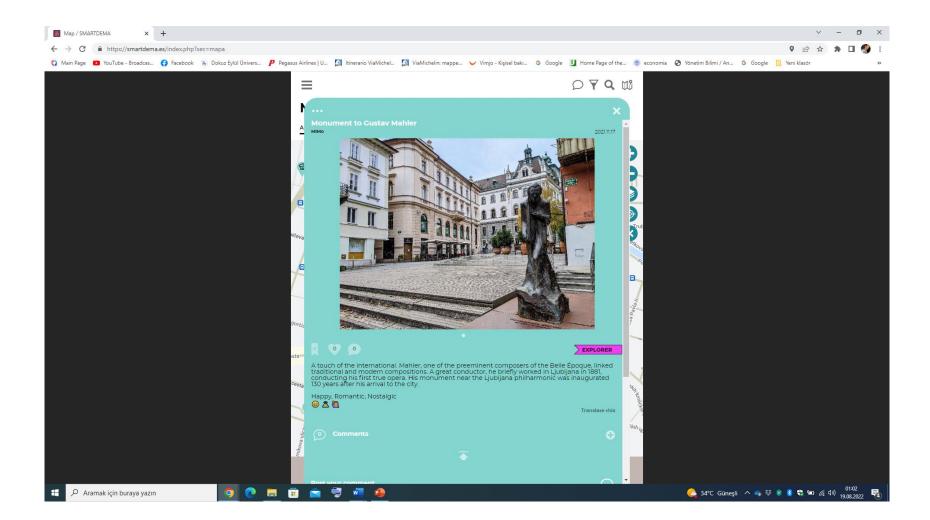

ma.es

• www.smartdema.org





# Register first!



























# Routes and Stories

## **STORIES**

 The stories reflect the real sentiment of citizens/people concerning the city and destination of Izmir.



#### THE BEST ADDRESS TO BE ALONE WITH YOURSELF

Sigacik is the only place where I want to be away from everything, where I can be alone with myself, with its restful and warm atmosphere.

Its sea, air, and people are very beautiful. The only address where you can experience enjoying life.



The users until now have shared stories & routes about lesser-known, hidden, undiscovered destination spots that are worth seeing in Ljubljana, Izmir and its districts.















































# Stories from Ljubljana





# Not every stories are pleasant®















# Routes and Stories



### How to create your own route













 The users have created new, different routes to reflect the special, various type of interests of citizens in Izmir.

#### – Examples of these routes:

- The Jewish heritage route
- The Vegan route by Ferry
- Urla vineyards route by bike
- Zübeyde Hanım route with her memories
- city's culture and art route
- The churches route of Alsancak
- second-hand booksellers' nostalgia route
- İzmir Clock tower and the ancient city of Agora
- Museums of Izmir
- The city archive and press history route

# Second-hand Booksellers' Nostalgia Route (nostalgia route to old books)



At Ege Kitap ve Plak, the first stop of the route, you will go to the past among the forgotten 45 records and comics. The second stop on the r