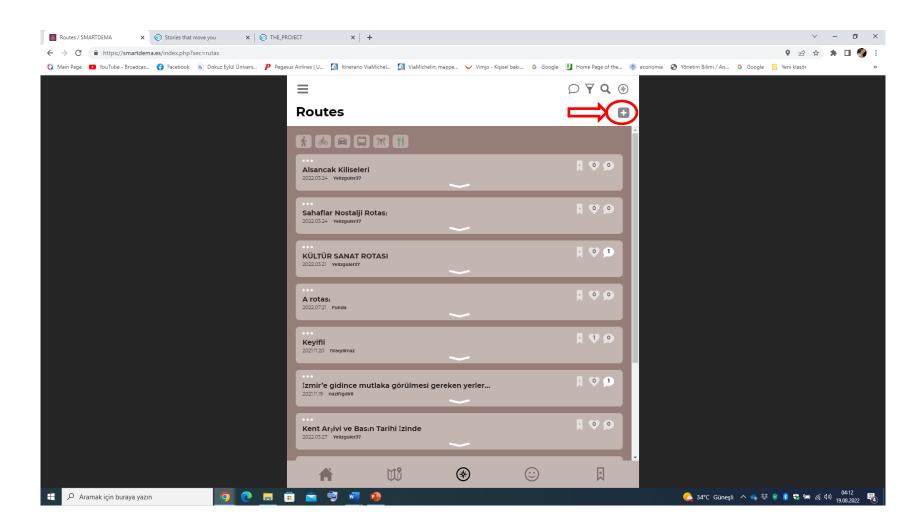

### How to create your own route

 The users have created new, different routes to reflect the special, various type of interests of citizens in Izmir.

#### – Examples of these routes:

- The Jewish heritage route
- The Vegan route by Ferry
- Urla vineyards route by bike
- Zübeyde Hanım route with her memories
- city's culture and art route
- The churches route of Alsancak
- second-hand booksellers' nostalgia route
- İzmir Clock tower and the ancient city of Agora
- Museums of Izmir
- The city archive and press history route