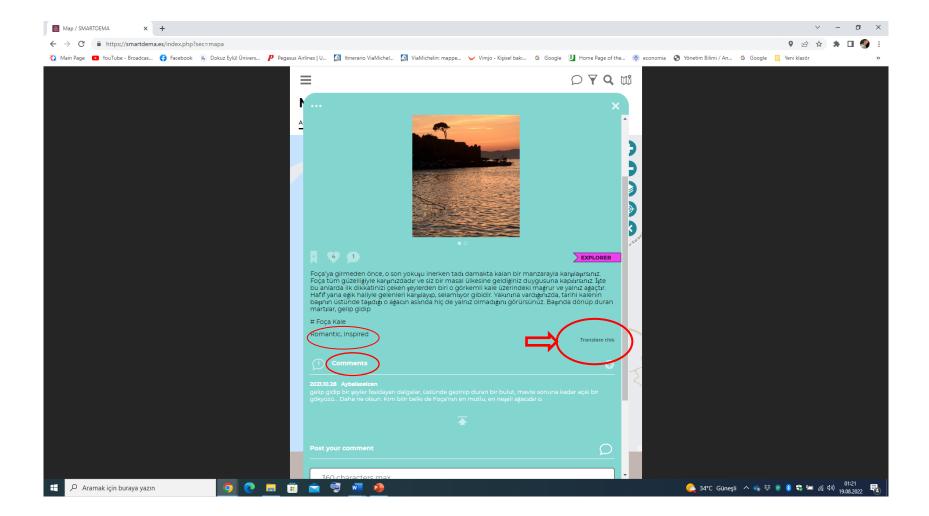

#### **HOW TO POST A STORY?**

The stories are geolocated. Your post and stories will appear by clicking on the MAP icon.

The MAP icon takes you to your last position when you used the App. If you were in Paris, it takes you to Paris. To locate you at the point you are now. The MAP has a tool on the rights ide just below the satellita layer. If you are still in Paris, no problem, keep the position.

To post the Story, you click on the map where the Story is happening or happened.

The App puts a red PIN and opens a dialogue tab. In this dialogue tab, you can see a video, photos, text, emojis, and icons graphic interface.

Each icon has a different colour. Once the red PIN is on the MAP, you choose the kind of media you want to upload. It can be simple 300 character text, a photo, a video or just emojis. Story text must exist in all formats.