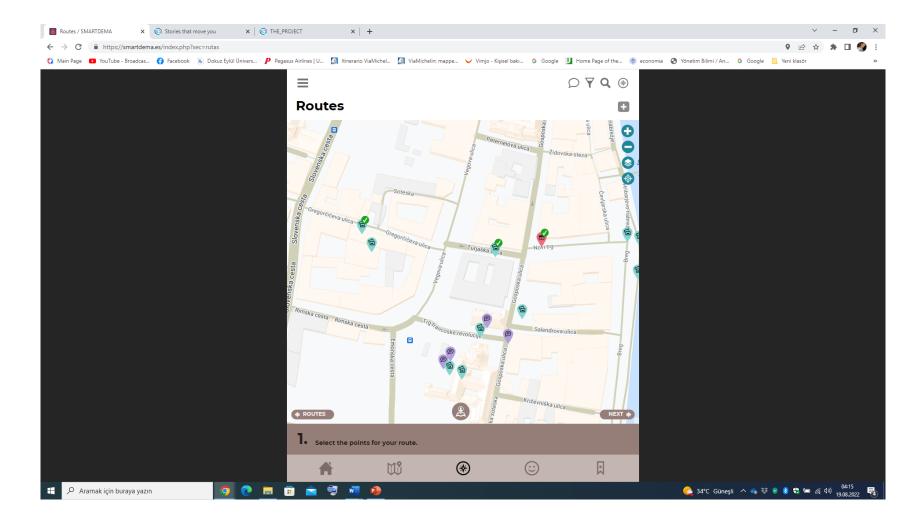

### How to create your own route

 The users have created new, different routes to reflect the special, various type of interests of citizens in Izmir.

#### – Examples of these routes:

- The Jewish heritage route
- The Vegan route by Ferry
- Urla vineyards route by bike
- Zübeyde Hanım route with her memories
- city's culture and art route
- The churches route of Alsancak
- second-hand booksellers' nostalgia route
- İzmir Clock tower and the ancient city of Agora
- Museums of Izmir
- The city archive and press history route