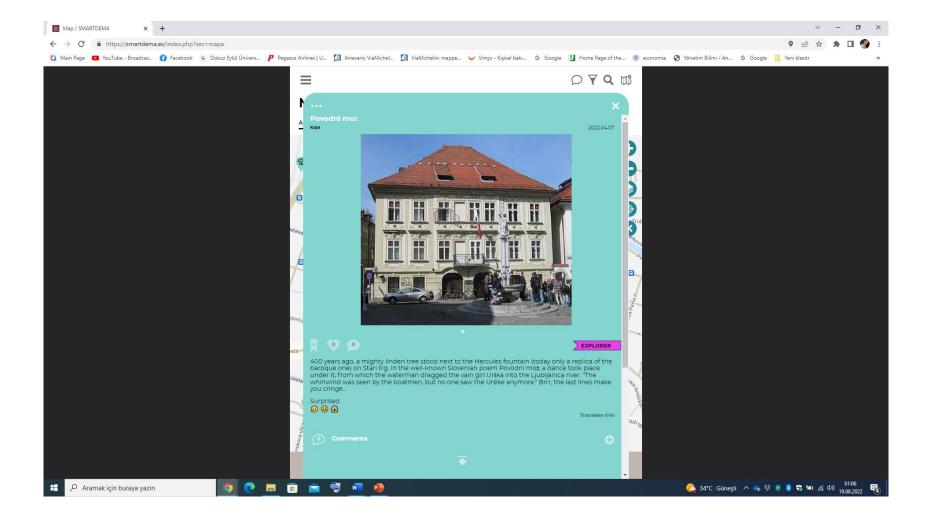

s

• www.smartdema.org





# Register first!



























# Routes and Stories

## **STORIES**

 The stories reflect the real sentiment of citizens/people concerning the city and destination of Izmir.



#### THE BEST ADDRESS TO BE ALONE WITH YOURSELF

Sigacik is the only place where I want to be away from everything, where I can be alone with myself, with its restful and warm atmosphere.

Its sea, air, and people are very beautiful. The only address where you can experience enjoying life.



The users until now have shared stories & routes about lesser-known, hidden, undiscovered destination spots that are worth seeing in Ljubljana, Izmir and its districts.















































# Stories from Ljubljana





# Not every stories are pleasant®















# Routes and Stories



### How to create your own route













 The users have created new, different routes to reflect the special, various type of interests of citizens in Izmir.

#### – Examples of these routes:

- The Jewish heritage route
- The Vegan route by Ferry
- Urla vineyards route by bike
- Zübeyde Hanım route with her memories
- city's culture and art route
- The churches route of Alsancak
- second-hand booksellers' nostalgia route
- İzmir Clock tower and the ancient city of Agora
- Museums of Izmir
- The city archive and press history route

# Second-hand Booksellers' Nostalgia Route (nostalgia route to old books)



At Ege Kitap ve Plak, the first stop of the route, you will go to the past among the forgotten 45 records and comics. The second stop on the route